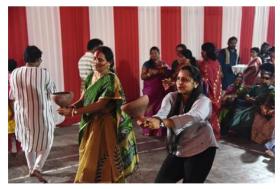

living. She enjoyed her leisure time with an occasional cup of black tea.

She enjoyed playing badminton too.

She got married to Shri Kalidas Roy on 10th August, 1991 and had a daughter, Shatabdi Roy on 14th April 1993.

She struck a sweet balance between her responsibilities at work and at home. She loved hosting people and enjoyed the time spent with her friends.

PBSS family expresses its deep heartfelt condolences on the untimely and sad demise of Gita Roy.

She is still with us, in our hearts, spreading out her positive energy.



















































































































































































































































































































| List of Member-Sponsors: PBSS 2019-20 |                                |                                    |  |  |
|---------------------------------------|--------------------------------|------------------------------------|--|--|
| 1                                     | Miss Chandrama Adhikari        | Durga Puja Flower                  |  |  |
| 2                                     | Soham Ghosh                    | Maha Sasthi Sweets                 |  |  |
| 3                                     | Saptorshi & Sandipto Mukherjee | Maha Saptami Sweets                |  |  |
| 4                                     | Miss Mekhla Bhandari           | Maha Asthami Sweets                |  |  |
| 5                                     | Su