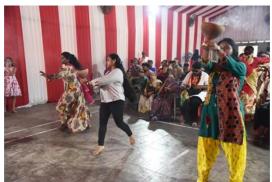

# FROM THE DESK OF SECRETARY, DURGA PUJA COMMITTEE...

It is my privilege to address from the Secretary's desk of Panvel Bengali Sanskritik Sanastha this year also. It is my honour to serve as Secretary, while our Sanstha is celebrating 30<sup>th</sup> year of Sharadotsav in 2019. On behalf of Panvel Bengali Sanskritik Sanastha, I invite one and all to join the celebration of 'Sharodotsav 2019' staring with worshipping of Devi Durga during 'DURGA PUJA' organised by the Sanstha.

The festive mood comes to the whole of country with the arrival of this period in autumn. People from different zones celebrate and enjoy this period in various forms and in respective ways of their own. The festival, 'DURGA PUJA', creating a nostalgic aura, reminds every Bengali of the great heritage and brings them to a mood of celebration in the autumn days irrespective of their location – inside Bengal or outside. We, here at Panvel, get engrossed in celebrating 'DURGA PUJA' - worshipping of Devi Durga, the goddess of strength and courage, which symbolises the triumph of good over evil, at ONGC Colony Panvel and continuing it since 1990 with same energy and enthusiasm and vigour.

Panvel Bengali Sanskritik Sanastha, a socio cultural Sanstha, is committed to continue with the objective of nurturing our cultural heritage, manifest and develop the inner talent of family members and kids. With this objective, during these puja days, we get together under the same roof, leaving our busy schedule and get involved in various activities – Social and cultural during this festival of DURGA PUJA.. Support and contribute to social cause is also one of our regular activity. This year also, it is no different and I am happy to declare that we could extend the support and contribute to the social cause to our ability.