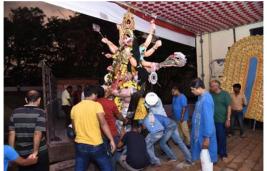

The festive mood comes to the whole of country with the arrival of this period in autumn. People from different zones celebrate and enjoy this period in various forms and in respective ways of their own. The festival, 'DURGA PUJA', creating a nostalgic aura, reminds every Bengali of the great heritage and brings them to a mood of celebration in the autumn days irrespective of their location – inside Bengal or outside. We, here at Panvel, get engrossed in celebrating 'DURGA PUJA' - worshipping of Devi Durga, the goddess of strength and courage, which symbolises the triumph of good over evil, at ONGC Colony Panvel and continuing it since 1990 with same energy and enthusiasm and vigour.