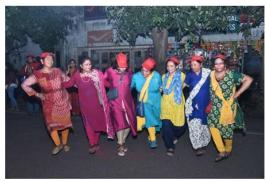

Panvel Bengali Sanskritik Sanastha, a socio cultural Sanstha, is committed to continue with the objective of nurturing our cultural heritage, manifest and develop the inner talent of family members and kids. With this objective, during these puja days, we get together under the same roof, leaving our busy schedule and get involved in various activities – Social and cultural during this festival of DURGA PUJA.. Support and contribute to social cause is also one of our regular activity. This year also, it is no different and I am happy to declare that we could extend the support and contribute to the social cause to our ability.