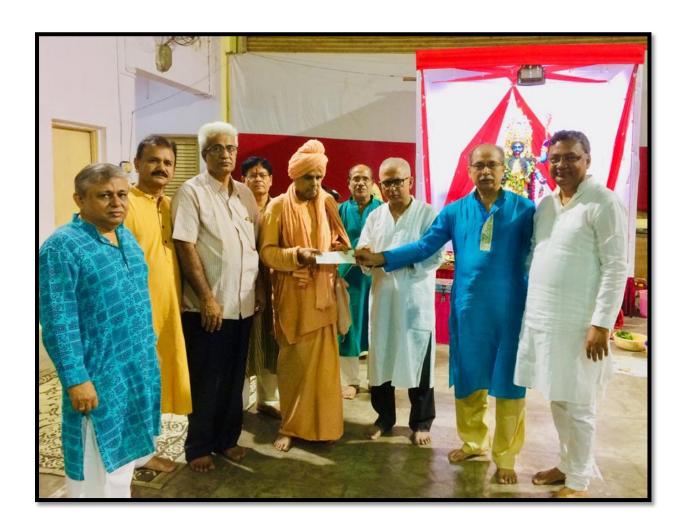

## SHARADOTSAV

Humble Donation of PBSS to **Bharat Sevasram Sangha** towards their vast charitable activities.