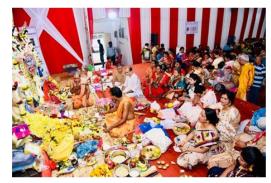

d a very jolly person. She loved gardening and was very enthusiastic about cultural arts, music and dance, and believed in sustainable living. She enjoyed her leisure time with an occasional cup of black tea.

She enjoyed playing badminton too.

She got married to Shri Kalidas Roy on 10th August, 1991 and had a daughter, Shatabdi Roy on 14th April 1993.

She struck a sweet balance between her responsibilities at work and at home. She loved hosting people and enjoyed the time spent with her friends.

PBSS family expresses its deep heartfelt condolences on the untimely and sad demise of Gita Roy.

She is still with us, in our hearts, spreading out her positive energy.



















































































































































































































































































































| List of Member-Sponsors: PBSS 2019-20 |                                |                                    |  |  |
|---------------------------------------|--------------------------------|------------------------------------|--|--|
| 1                                     | Miss Chandrama Adhikari        | Durga Puja Flower                  |  |  |
| 2                                     | Soham Ghosh                    | Maha Sasthi Sweets                 |  |  |
| 3                                     | Saptorshi & Sandipto Mukherjee | Maha Saptami Sweets                |  |  |
| 4