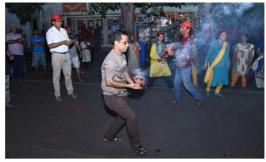

Panvel Bengali Sanskritik Sanastha, a socio cultural Sanstha, is committed to continue with the objective of nurturing our cultural heritage, manifest and develop the inner talent of family members and kids. With this objective, during these puja days, we get together under the same roof, leaving our busy schedule and get involved in various activities – Social and cultural during this festival of DURGA PUJA.. Support and contribute to social cause is also one of our regular activity. This year also, it is no different and I am happy to declare that we could extend the support and contribute to the social cause to our ability.