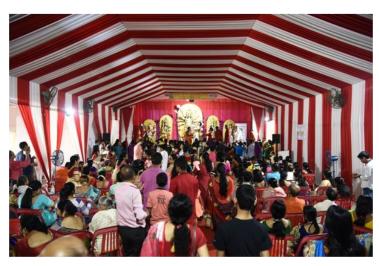

The festive mood comes to the whole of country with the arrival of this period in autumn. People from different zones celebrate and enjoy this period in various forms and in respective ways of their own. The festival, 'DURGA PUJA', creating a nostalgic aura, reminds every Bengali of the great heritage and brings them to a mood of celebration in the autumn days irrespective of their location – inside Bengal or outside. We, here at Panvel, get engrossed in celebrating 'DURGA PUJA' - worshipping of Devi Durga, the goddess of strength and courage, which symbolises the triumph of good over evil, at ONGC Colony Panvel and continuing it since 1990 with same energy and enthusiasm and vigour.