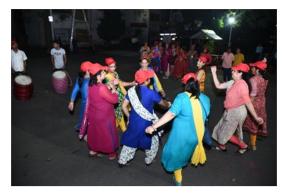

he enjoyed her leisure time with an occasional cup of black tea.

She enjoyed playing badminton too.

She got married to Shri Kalidas Roy on 10th August, 1991 and had a daughter, Shatabdi Roy on 14th April 1993.

She struck a sweet balance between her responsibilities at work and at home. She loved hosting people and enjoyed the time spent with her friends.

PBSS family expresses its deep heartfelt condolences on the untimely and sad demise of Gita Roy.

She is still with us, in our hearts, spreading out her positive energy.



















































































































































































































































































































| List of Member-Sponsors: PBSS 2019-20 |                                |                                    |  |  |
|---------------------------------------|--------------------------------|------------------------------------|--|--|
| 1                                     | Miss Chandrama Adhikari        | Durga Puja Flower                  |  |  |
| 2                                     | Soham Ghosh                    | Maha Sasthi Sweets                 |  |  |
| 3                                     | Saptorshi & Sandipto Mukherjee | Maha Saptami Sweets                |  |  |
| 4                                     | Miss Mekhla Bhandari           | Maha Asthami Sweets                |  |  |
| 5                                     | Subhojit Das