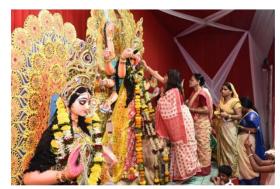

and believed in sustainable living. She enjoyed her leisure time with an occasional cup of black tea.

She enjoyed playing badminton too.

She got married to Shri Kalidas Roy on 10th August, 1991 and had a daughter, Shatabdi Roy on 14th April 1993.

She struck a sweet balance between her responsibilities at work and at home. She loved hosting people and enjoyed the time spent with her friends.

PBSS family expresses its deep heartfelt condolences on the untimely and sad demise of Gita Roy.

She is still with us, in our hearts, spreading out her positive energy.



















































































































































































































































































































| List of Member-Sponsors: PBSS 2019-20 |                                |                                    |  |  |
|---------------------------------------|--------------------------------|------------------------------------|--|--|
| 1                                     | Miss Chandrama Adhikari        | Durga Puja Flower                  |  |  |
| 2                                     | Soham Ghosh                    | Maha Sasthi Sweets                 |  |  |
| 3                                     | Saptorshi & Sandipto Mukherjee | Maha Saptami Sweets                |  |  |
| 4                                     | Miss Mekhla Bhandari           | Maha Asthami Sweets                |  |  |
| 5