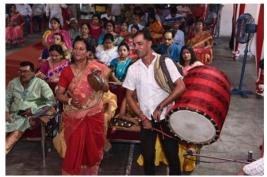

The festive mood comes to the whole of country with the arrival of this period in autumn. People from different zones celebrate and enjoy this period in various forms and in respective ways of their own. The festival, 'DURGA PUJA', creating a nostalgic aura, reminds every Bengali of the great heritage and brings them to a mood of celebration in the autumn days irrespective of their location – inside Bengal or outside. We, here at Panvel, get engrossed in celebrating 'DURGA PUJA' - worshipping of Devi Durga, the goddess of strength and courage, which symbolises the triumph of good over evil, at ONGC Colony Panvel and continuing it since 1990 with same energy and enthusiasm and vigour.