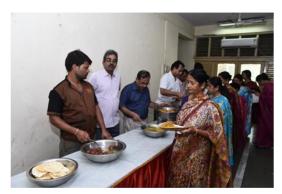

Panvel Bengali Sanskritik Sanastha, a socio cultural Sanstha, is committed to continue with the objective of nurturing our cultural heritage, manifest and develop the inner talent of family members and kids. With this objective, during these puja days, we get together under the same roof, leaving our busy schedule and get involved in various activities – Social and cultural during this festival of DURGA PUJA.. Support and contribute to social cause is also one of our regular activity. This year also, it is no different and I am happy to declare that we could extend the support and contribute to the social cause to our ability.