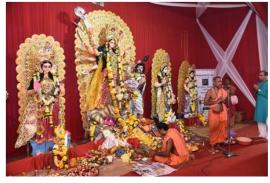

The festive mood comes to the whole of country with the arrival of this period in autumn. People from different zones celebrate and enjoy this period in various forms and in respective ways of their own. The festival, 'DURGA PUJA', creating a nostalgic aura, reminds every Bengali of the great heritage and brings them to a mood of celebration in the autumn days irrespective of their location – inside Bengal or outside. We, here at Panvel, get engrossed in celebrating 'DURGA PUJA' - worshipping of Devi Durga, the goddess of strength and courage, which symbolises the triumph of good over evil, at ONGC Colony Panvel and continuing it since 1990 with same energy and enthusiasm and vigour.