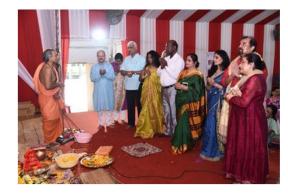

# FROM THE DESK OF SECRETARY, DURGA PUJA COMMITTEE...

It is my privilege to address from the Secretary's desk of Panvel Bengali Sanskritik Sanastha this year also. It is my honour to serve as Secretary, while our Sanstha is celebrating 30<sup>th</sup> year of Sharadotsav in 2019. On behalf of Panvel Bengali Sanskritik Sanastha, I invite one and all to join the celebration of 'Sharodotsav 2019' staring with worshipping of Devi Durga during 'DURGA PUJA' organised by the Sanstha.

The festive mood comes to the whole of country with the arrival of this period in autumn. People from different zones celebrate and enjoy this period in various forms and in respective ways of their own. The festival, 'DURGA PUJA', creating a nostalgic aura, reminds every Bengali of the great heritage and brings them to a mood of celebration in the autumn days irrespective of their location – inside Bengal or outside. We, here at Panvel, get engrossed in celebrating 'DURGA PUJA' - worshipping of Devi Durga, the goddess of strength and courage, which symbolises the triumph of good over evil, at ONGC Colony Panvel and continuing it since 1990 with same energy and enthusiasm and vigour.