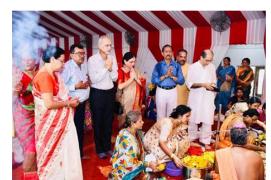

and a very jolly person. She loved gardening and was very enthusiastic about cultural arts, music and dance, and believed in sustainable living. She enjoyed her leisure time with an occasional cup of black tea.

She enjoyed playing badminton too.

She got married to Shri Kalidas Roy on 10th August, 1991 and had a daughter, Shatabdi Roy on 14th April 1993.

She struck a sweet balance between her responsibilities at work and at home. She loved hosting people and enjoyed the time spent with her friends.

PBSS family expresses its deep heartfelt condolences on the untimely and sad demise of Gita Roy.

She is still with us, in our hearts, spreading out her positive energy.



















































































































































































































































































































| List of Member-Sponsors: PBSS 2019-20 |                                |                                    |  |  |
|---------------------------------------|--------------------------------|------------------------------------|--|--|
| 1                                     | Miss Chandrama Adhikari        | Durga Puja Flower                  |  |  |
| 2                                     | Soham Ghosh                    | Maha Sasthi Sweets                 |  |  |
| 3                                     | Saptorshi & Sandipto Mukherjee | Maha Saptami Sweets                |  |  |
| 4