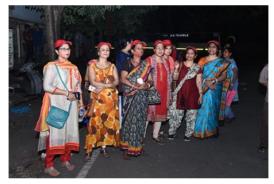

The festive mood comes to the whole of country with the arrival of this period in autumn. People from different zones celebrate and enjoy this period in various forms and in respective ways of their own. The festival, 'DURGA PUJA', creating a nostalgic aura, reminds every Bengali of the great heritage and brings them to a mood of celebration in the autumn days irrespective of their location – inside Bengal or outside. We, here at Panvel, get engrossed in celebrating 'DURGA PUJA' - worshipping of Devi Durga, the goddess of strength and courage, which symbolises the triumph of good over evil, at ONGC Colony Panvel and continuing it since 1990 with same energy and enthusiasm and vigour.