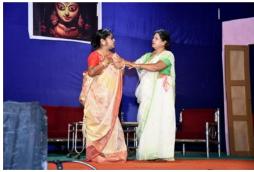

er retirement on 28th February 2019 as a SE(E&T).

Gita was a free spirited and a very jolly person. She loved gardening and was very enthusiastic about cultural arts, music and dance, and believed in sustainable living. She enjoyed her leisure time with an occasional cup of black tea.

She enjoyed playing badminton too.

She got married to Shri Kalidas Roy on 10th August, 1991 and had a daughter, Shatabdi Roy on 14th April 1993.

She struck a sweet balance between her responsibilities at work and at home. She loved hosting people and enjoyed the time spent with her friends.

PBSS family expresses its deep heartfelt condolences on the untimely and sad demise of Gita Roy.

She is still with us, in our hearts, spreading out her positive energy.



















































































































































































































































































































| List of Member-Sponsors: PBSS 2019-20 |                                |                                    |  |  |
|---------------------------------------|--------------------------------|------------------------------------|--|--|
| 1                                     | Miss Chandrama Adhikari        | Durga Puja Flower                  |  |  |
| 2                                     | Soham Ghosh                    | Maha Sasthi Sweets                 |  |  |
| 3                                     | Saptorshi & Sandipto Mukhe