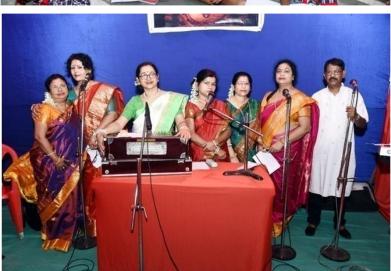

The festive mood comes to the whole of country with the arrival of this period in autumn. People from different zones celebrate and enjoy this period in various forms and in respective ways of their own. The festival, 'DURGA PUJA', creating a nostalgic aura, reminds every Bengali of the great heritage and brings them to a mood of celebration in the autumn days irrespective of their location – inside Bengal or outside. We, here at Panvel, get engrossed in celebrating 'DURGA PUJA' - worshipping of Devi Durga, the goddess of strength and courage, which symbolises the triumph of good over evil, at ONGC Colony Panvel and continuing it since 1990 with same energy and enthusiasm and vigour.