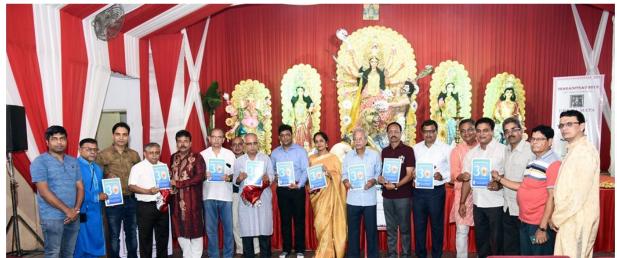

30th Year Celebration

PANVEL BENGALI SANSKRITIK SANSTHA পানভেল বেঙ্গলি সাংস্কৃতিক সংস্থা

# FROM THE DESK OF SECRETARY, DURGA PUJA COMMITTEE...

It is my privilege to address from the Secretary's desk of Panvel Bengali Sanskritik Sanastha this year also. It is my honour to serve as Secretary, while our Sanstha is celebrating 30<sup>th</sup> year of Sharadotsav in 2019. On behalf of Panvel Bengali Sanskritik Sanastha, I invite one and all to join the celebration of 'Sharodotsav 2019' staring with worshipping of Devi Durga during 'DURGA PUJA' organised by the Sanstha.