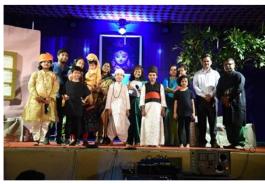

# FROM THE DESK OF SECRETARY, DURGA PUJA COMMITTEE...

It is my privilege to address from the Secretary's desk of Panvel Bengali Sanskritik Sanastha this year also. It is my honour to serve as Secretary, while our Sanstha is celebrating 30<sup>th</sup> year of Sharadotsav in 2019. On behalf of Panvel Bengali Sanskritik Sanastha, I invite one and all to join the celebration of 'Sharodotsav 2019' staring with worshipping of Devi Durga during 'DURGA PUJA' organised by the Sanstha.

The festive mood comes to the whole of country with the arrival of this period in autumn. People from different zones celebrate and enjoy this period in various forms and in respective ways of their own. The festival, 'DURGA PUJA', creating a nostalgic aura, reminds every Bengali of the great heritage and brings them to a mood of celebration in the autumn days irrespective of their location – inside Bengal or outside. We, here at Panvel, get engrossed in celebrating 'DURGA PUJA' - worshipping of Devi Durga, the goddess of strength and courage, which symbolises the triumph of good over evil, at ONGC Colony Panvel and continuing it since 1990 with same energy and enthusiasm and vigour.