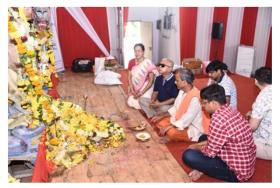

nd believed in sustainable living. She enjoyed her leisure time with an occasional cup of black tea.

She enjoyed playing badminton too.

She got married to Shri Kalidas Roy on 10th August, 1991 and had a daughter, Shatabdi Roy on 14th April 1993.

She struck a sweet balance between her responsibilities at work and at home. She loved hosting people and enjoyed the time spent with her friends.

PBSS family expresses its deep heartfelt condolences on the untimely and sad demise of Gita Roy.

She is still with us, in our hearts, spreading out her positive energy.



















































































































































































































































































































| List of Member-Sponsors: PBSS 2019-20 |                                |                                    |  |  |
|---------------------------------------|--------------------------------|------------------------------------|--|--|
| 1                                     | Miss Chandrama Adhikari        | Durga Puja Flower                  |  |  |
| 2                                     | Soham Ghosh                    | Maha Sasthi Sweets                 |  |  |
| 3                                     | Saptorshi & Sandipto Mukherjee | Maha Saptami Sweets                |  |  |
| 4                                     | Miss Mekhla Bhandari           | Maha Asthami Sweets                |  |  |
| 5