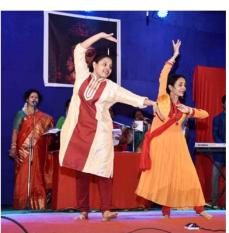

The festive mood comes to the whole of country with the arrival of this period in autumn. People from different zones celebrate and enjoy this period in various forms and in respective ways of their own. The festival, 'DURGA PUJA', creating a nostalgic aura, reminds every Bengali of the great heritage and brings them to a mood of celebration in the autumn days irrespective of their location – inside Bengal or outside. We, here at Panvel, get engrossed in celebrating 'DURGA PUJA' - worshipping of Devi Durga, the goddess of strength and courage, which symbolises the triumph of good over evil, at ONGC Colony Panvel and continuing it since 1990 with same energy and enthusiasm and vigour.

Panvel Bengali Sanskritik Sanastha, a socio cultural Sanstha, is committed to continue with the objective of nurturing our cultural heritage, manifest and develop the inner talent of family members and kids. With this objective, during these puja days, we get together under the same roof, leaving our busy schedule and get involved in various activities – Social and cultural during this festival of DURGA PUJA.. Support and contribute to social cause is also one of our regular activity. This year also, it is no different and I am happy to declare that we could extend the support and contribute to the social cause to our ability.