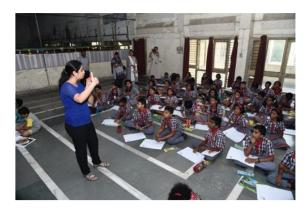

# PRIZE WINNERS FOR DRAWING COMPETITION ORGANISED BY APOLO HOSPITAL

| AI OLO HOSI HAL |                       |  |
|-----------------|-----------------------|--|
|                 | GROUP A               |  |
| 1st             | SWARA D BHOITE        |  |
| 2nd             | ANSHITA UDAY KARMAKAR |  |
| 3rd             | VIGHNESH E KHURPE     |  |
|                 | GROUP B               |  |
| 1st             | MOULI GUCHHAIT        |  |
| 2nd             | SAPTARSHI MUKHARJEE   |  |
| 3rd             | ISHAN BAIN            |  |
|                 | GROUP C               |  |
| 1st             | KAUSHIKI NATH         |  |
| 2nd             | SAHANA KAMAL RAJ      |  |
| 3rd             | MANASA                |  |
| 4th             | SHUBHRA R.S.          |  |
| 5th             | SMRITI                |  |
| 6th             | DEEPIKA               |  |
|                 | GROUP D               |  |
| 1st             | AISHIKI BAIN          |  |

|   | PLAY SCHOOL    |
|---|----------------|
| 1 | PARI BHOITE    |
| 2 | RIDDHO ROY     |
| 3 | PRATYASHA BERA |