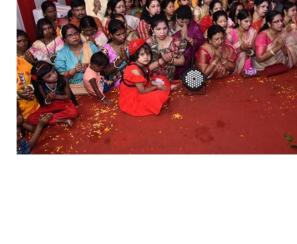

The festive mood comes to the whole of country with the arrival of this period in autumn. People from different zones celebrate and enjoy this period in various forms and in respective ways of their own. The festival, 'DURGA PUJA', creating a nostalgic aura, reminds every Bengali of the great heritage and brings them to a mood of celebration in the autumn days irrespective of their location – inside Bengal or outside. We, here at Panvel, get engrossed in celebrating 'DURGA PUJA' - worshipping of Devi Durga, the goddess of strength and courage, which symbolises the triumph of good over evil, at ONGC Colony Panvel and continuing it since 1990 with same energy and enthusiasm and vigour.