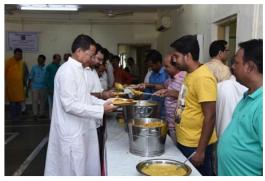

## SHARADOTSAV

Humble Donation of PBSS to **Bharat Sevasram Sangha** towards their vast charitable activities.