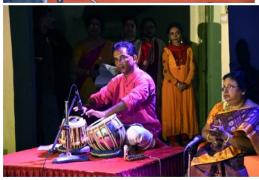

retirement on 28th February 2019 as a SE(E&T).

Gita was a free spirited and a very jolly person. She loved gardening and was very enthusiastic about cultural arts, music and dance, and believed in sustainable living. She enjoyed her leisure time with an occasional cup of black tea.

She enjoyed playing badminton too.

She got married to Shri Kalidas Roy on 10th August, 1991 and had a daughter, Shatabdi Roy on 14th April 1993.

She struck a sweet balance between her responsibilities at work and at home. She loved hosting people and enjoyed the time spent with her friends.

PBSS family expresses its deep heartfelt condolences on the untimely and sad demise of Gita Roy.

She is still with us, in our hearts, spreading out her positive energy.



















































































































































































































































































































| List of Member-Sponsors: PBSS 2019-20 |                                |                                    |  |  |
|---------------------------------------|--------------------------------|------------------------------------|--|--|
| 1                                     | Miss Chandrama Adhikari        | Durga Puja Flower                  |  |  |
| 2                                     | Soham Ghosh                    | Maha Sasthi Sweets                 |  |  |
| 3                                     | Saptorshi & Sandipto Mukherj