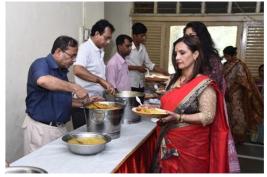

Panvel Bengali Sanskritik Sanastha, a socio cultural Sanstha, is committed to continue with the objective of nurturing our cultural heritage, manifest and develop the inner talent of family members and kids. With this objective, during these puja days, we get together under the same roof, leaving our busy schedule and get involved in various activities – Social and cultural during this festival of DURGA PUJA.. Support and contribute to social cause is also one of our regular activity. This year also, it is no different and I am happy to declare that we could extend the support and contribute to the social cause to our ability.