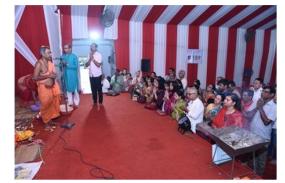

# FROM THE DESK OF SECRETARY, DURGA PUJA COMMITTEE...

It is my privilege to address from the Secretary's desk of Panvel Bengali Sanskritik Sanastha this year also. It is my honour to serve as Secretary, while our Sanstha is celebrating 30<sup>th</sup> year of Sharadotsav in 2019. On behalf of Panvel Bengali Sanskritik Sanastha, I invite one and all to join the celebration of 'Sharodotsav 2019' staring with worshipping of Devi Durga during 'DURGA PUJA' organised by the Sanstha.

The festive mood comes to the whole of country with the arrival of this period in autumn. People from different zones celebrate and enjoy this period in various forms and in respective ways of their own. The festival, 'DURGA PUJA', creating a nostalgic aura, reminds every Bengali of the great heritage and brings them to a mood of celebration in the autumn days irrespective of their location – inside Bengal or outside. We, here at Panvel, get engrossed in celebrating 'DURGA PUJA' - worshipping of Devi Durga, the goddess of strength and courage, which symbolises the triumph of good over evil, at ONGC Colony Panvel and continuing it since 1990 with same energy and enthusiasm and vigour.